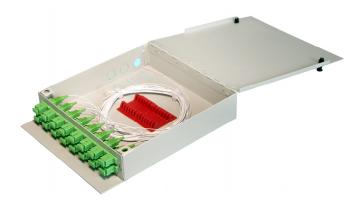

## Specification

| Part NO  | Dimension(mm) | Cable OD | Inlet ports | Max Splice<br>&Connection<br>capacity | Remark                                                                                                                          |
|----------|---------------|----------|-------------|---------------------------------------|---------------------------------------------------------------------------------------------------------------------------------|
| FTBM116A | 245*200*48    | 5-10mm   | 1(3)        | 16                                    | Cold rolled steel sheet, electrostatic spraying.  Provide 16 adapters, available for FC, ST, SC, and LC. Fit for wall mounting. |

## Application:

www.omftth.com