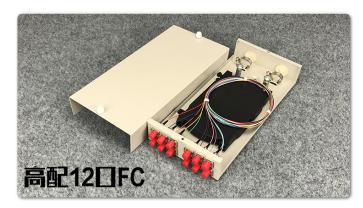

## **Specification**

| Part NO  | Dimension(mm) | Cable OD | Inlet ports | Max Splice<br>&Connectio<br>n capacity | Remark                                                                                                               |
|----------|---------------|----------|-------------|----------------------------------------|----------------------------------------------------------------------------------------------------------------------|
| FTBM212A | 275X130X45    | 5-10mm   | 2           | 12                                     | Cold rolled steel sheet, electrostatic spraying.  Provide 8adapters, available for SC and LC. Fit for wall mounting. |

## Application: