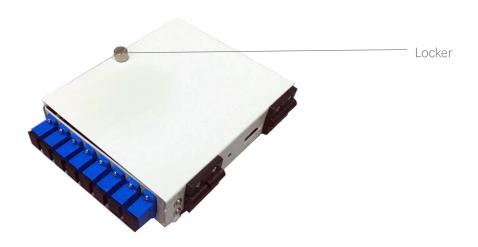

g radius>40mm
- Provide various accessories to avoid any unexpected damage to the fiber

## Specification

| Part NO  | Dimension(mm) | Cable OD | Inlet ports | Max Splice<br>&Connectio<br>n capacity | Remark                                                                                                                          |
|----------|---------------|----------|-------------|----------------------------------------|---------------------------------------------------------------------------------------------------------------------------------|
| FTBM108B | 115*135*41.5  | 5-10mm   | 2           | 8                                      | Cold rolled steel sheet, electrostatic spraying.  Provide 8 adapters, available for FC, ST, SC, and  LC. Fit for wall mounting. |

## Application:







#### **Features**

- Provide fusion and storage application for optical cables
- Reliable protection appliance of fixing, stripping and earthing for optical cables.
- Whole range protected design for fiber lay to ensure the bending radius>40mm
- Provide various accessories to avoid any unexpected damage to the fiber

## **Specification**

| Part NO  | Dimension(mm) | Cable OD | Inlet ports | Max Splice<br>&Connectio<br>n capacity | Remark                                                                                                                         |
|----------|---------------|----------|-------------|----------------------------------------|--------------------------------------------------------------------------------------------------------------------------------|
| FTB