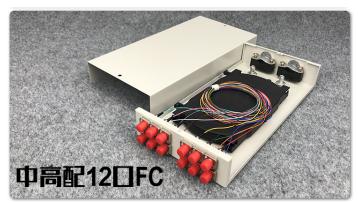

#### **Specification**

| Part NO  | Dimension(mm) | Cable OD | Inlet ports | Max Splice<br>&Connectio<br>n capacity | Remark                                                                                                              |
|----------|---------------|----------|-------------|----------------------------------------|---------------------------------------------------------------------------------------------------------------------|
| FTBM212B | 275X130X45    | 5-10mm   | 2           | 12                                     | Cold rolled steel sheet, electrostatic spraying.  Provide 8adapters, available for FC, ST, . Fit for wall mounting. |

## Application: