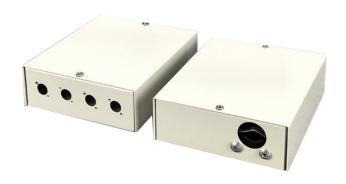

## **Specification**

| Part NO  | Dimension(mm) | Cable OD | Inlet ports | Max Splice<br>&Connection<br>capacity | Remark                                                                                                                          |
|----------|---------------|----------|-------------|---------------------------------------|---------------------------------------------------------------------------------------------------------------------------------|
| FTBM104A | 140*105*28    | 5-10mm   | 1(2)        | 4                                     | Cold rolled steel sheet, electrostatic spraying.  Provide 4 adapters, available for FC, ST, SC, and  LC. Fit for wall mounting. |

## Application:

www.omftth.com