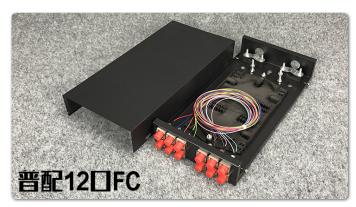

## **Specification**

| Part NO  | Dimension (mm) | Cable OD | Inlet ports | Max Splice<br>&Connectio<br>n capacity | Remark                                                                                                               |
|----------|----------------|----------|-------------|----------------------------------------|----------------------------------------------------------------------------------------------------------------------|
| FTBM104D | 115*95*35      | 5-10mm   | 1           | 4                                      | Cold rolled steel sheet, electrostatic spraying. Provide 4 adapters, available for ST and FC. Fit for wall mounting. |

## Application: