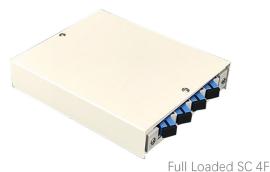

## **Specification**

| Part NO  | Dimension(mm) | Cable OD | Inlet ports | Max Splice<br>&Connectio<br>n capacity | Remark                                                                                                                         |
|----------|---------------|----------|-------------|----------------------------------------|--------------------------------------------------------------------------------------------------------------------------------|
| FTBM208B | 260x140x40    | 5-10mm   | 2           | 8                                      | Cold rolled steel sheet, electrostatic spraying.  Provide 8adapters, available for FC, ST, SC, and  LC. Fit for wall mounting. |

## Application:

Full Loaded SC 8F