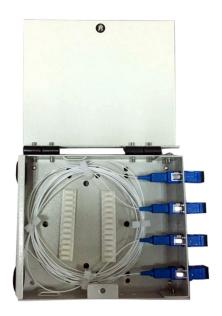

## **Specification**

| Part NO  | Dimension(mm) | Cable OD | Inlet ports | Max Splice<br>&Connection<br>capacity | Remark                                                                                                                          |
|----------|---------------|----------|-------------|---------------------------------------|---------------------------------------------------------------------------------------------------------------------------------|
| FTBM104A | 140*105*28    | 5-10mm   | 1(2)        | 4                                     | Cold rolled steel sheet, electrostatic spraying.  Provide 4 adapters, available for FC, ST, SC, and  LC. Fit for wall mounting. |