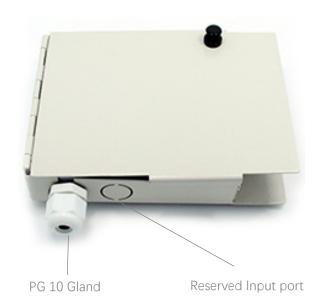

## **Specification**

| Part NO  | Dimension(mm) | Cable OD | Inlet ports | Max Splice<br>&Connection<br>capacity | Remark                                                                                                                          |
|----------|---------------|----------|-------------|---------------------------------------|---------------------------------------------------------------------------------------------------------------------------------|
| FTBM104A | 140*105*28    | 5-10mm   | 1(2)        | 4                                     | Cold rolled steel sheet, electrostatic spraying.  Provide 4 adapters, available for FC, ST, SC, and  LC. Fit for wall mounting. |