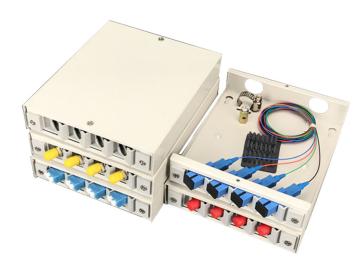

#### **OMC's FTB Family**

OMC mainly offer The wall mount fiber termination boxes are designed for either pre-connectorized cables, field installation of connectors, or field splicing of pigtails.

#### **Features**

- Provide fusion and storage application for optical cables
- Reliable protection appliance of fixing, stripping and earthing for optical cables.
- Whole range protected design for fiber lay to ensure the bending radius>40mm
- Provide various accessories to avoid any unexpected damage to the fiber

## **Specification**

| Part NO  | Dimension(mm) | Cable OD | Inlet ports | Max Splice<br>&Connection<br>capacity | Remark                                                                                                                          |
|----------|---------------|----------|-------------|---------------------------------------|---------------------------------------------------------------------------------------------------------------------------------|
| FTBM104A | 140*105*28    | 5-10mm   | 1(2)        | 4                                     | Cold rolled steel sheet, electrostatic spraying.  Provide 4 adapters, available for FC, ST, SC, and  LC. Fit for wall mounting. |