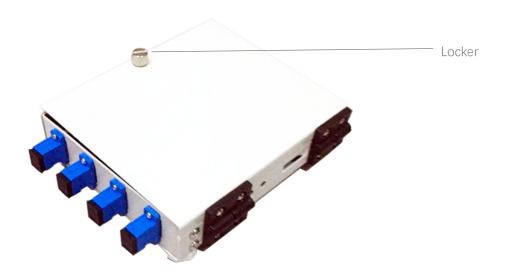

## **Specification**

| Part NO  | Dimension<br>(mm) | Cable OD | Inlet ports | Max Splice<br>&Connection<br>capacity | Remark                                                                                                                        |
|----------|-------------------|----------|-------------|---------------------------------------|-------------------------------------------------------------------------------------------------------------------------------|
| FTBM104B | 115*135*41.5      | 5-10mm   | 1(2)        | 4                                     | Cold rolled steel sheet, electrostatic spraying. Provide 4 adapters, available for FC, ST, SC, and LC. Fit for wall mounting. |