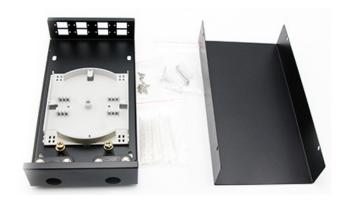

dius>40mm
- Provide various accessories to avoid any unexpected damage to the fiber

## Specification

| Part NO  | Dimension(mm) | Cable OD | Inlet ports | Max Splice<br>&Connectio<br>n capacity | Remark                                                                                                                          |
|----------|---------------|----------|-------------|----------------------------------------|---------------------------------------------------------------------------------------------------------------------------------|
| FTBM108B | 115*135*41.5  | 5-10mm   | 2           | 8                                      | Cold rolled steel sheet, electrostatic spraying.  Provide 8 adapters, available for FC, ST, SC, and  LC. Fit for wall mounting. |

## Application:







#### **Features**

- Provide fusion and storage application for optical cables
- Reliable protection appliance of fixing, stripping and earthing for optical cables.
- Whole range protected design for fiber lay to ensure the bending radius>40mm
- Provide various accessories to avoid any unexpected damage to the fiber

## **Specification**

| Part NO  | Dimension(mm) | Cable OD | Inlet ports | Max Splice<br>&Connectio<br>n capacity | Remark                                                                                                                         |
|----------|---------------|----------|-------------|----------------------------------------|--------------------------------------------------------------------------------------------------------------------------------|
| FTBM208