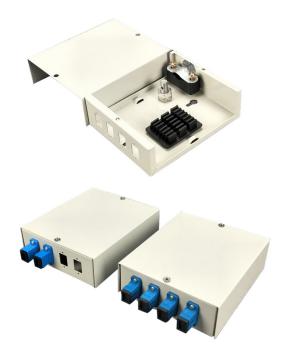

## **Specification**

| Part NO  | Dimension (mm) | Cable OD | Inlet ports | Max Splice<br>&Connectio<br>n capacity | Remark                                                                                                               |
|----------|----------------|----------|-------------|----------------------------------------|----------------------------------------------------------------------------------------------------------------------|
| FTBM104D | 115*95*35      | 5-10mm   | 1           | 4                                      | Cold rolled steel sheet, electrostatic spraying. Provide 4 adapters, available for ST and FC. Fit for wall mounting. |