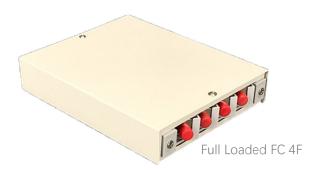

## **Specification**

| Part NO  | Dimension(mm) | Cable OD | Inlet ports | Max Splice<br>&Connectio<br>n capacity | Remark                                                                                                               |
|----------|---------------|----------|-------------|----------------------------------------|----------------------------------------------------------------------------------------------------------------------|
| FTBM212A | 275X130X45    | 5-10mm   | 2           | 12                                     | Cold rolled steel sheet, electrostatic spraying.  Provide 8adapters, available for SC and LC. Fit for wall mounting. |

## Application: