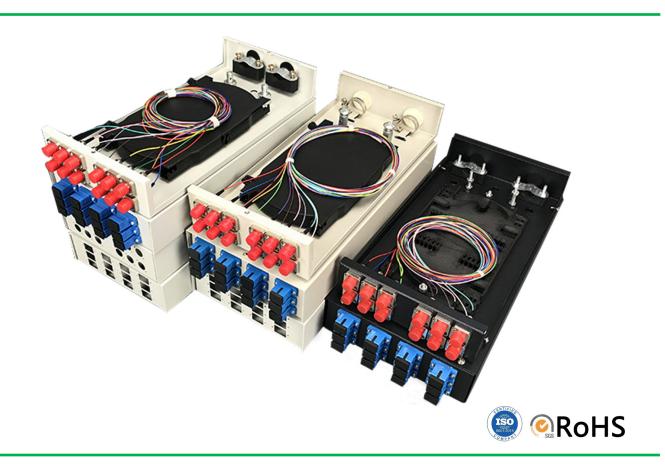

#### **OMC's FTB Family**

OMC mainly offer The wall mount fiber termination boxes are designed for either pre-connectorized cables, field installation of connectors, or field splicing of pigtails.

#### **Features**

- Provide fusion and storage application for optical cables
- Reliable protection appliance of fixing, stripping and earthing for optical cables.
- Whole range protected design for fiber lay to ensure the bending radius>40mm
- Provide various accessories to avoid any unexpected damage to the fiber