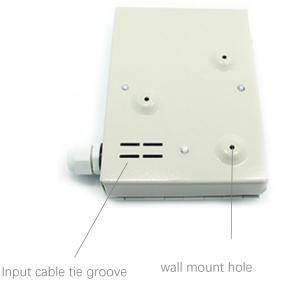

## **Specification**

| Part NO  | Dimension(mm) | Cable OD | Inlet ports | Max Splice<br>&Connection<br>capacity | Remark                                                                                                                          |
|----------|---------------|----------|-------------|---------------------------------------|---------------------------------------------------------------------------------------------------------------------------------|
| FTBM104A | 140*105*28    | 5-10mm   | 1(2)        | 4                                     | Cold rolled steel sheet, electrostatic spraying.  Provide 4 adapters, available for FC, ST, SC, and  LC. Fit for wall mounting. |