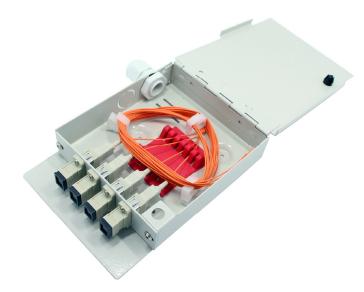

## **Specification**

| Part NO  | Dimension(mm) | Cable OD | Inlet ports | Max Splice<br>&Connection<br>capacity | Remark                                                                                                                          |
|----------|---------------|----------|-------------|---------------------------------------|---------------------------------------------------------------------------------------------------------------------------------|
| FTBM104A | 140*105*28    | 5-10mm   | 1(2)        | 4                                     | Cold rolled steel sheet, electrostatic spraying.  Provide 4 adapters, available for FC, ST, SC, and  LC. Fit for wall mounting. |