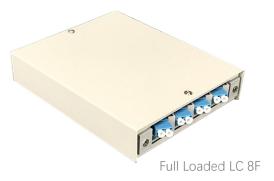

## **Specification**

| Part NO  | Dimension(mm) | Cable OD | Inlet ports | Max Splice<br>&Connectio<br>n capacity | Remark                                                                                                                          |
|----------|---------------|----------|-------------|----------------------------------------|---------------------------------------------------------------------------------------------------------------------------------|
| FTBM108A | 200*148*30    | 5-10mm   | 1(2)        | 8                                      | Cold rolled steel sheet, electrostatic spraying.  Provide 8 adapters, available for FC, ST, SC, and  LC. Fit for wall mounting. |

## Application: