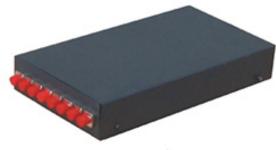

## **Specification**

| Part NO  | Dimension(mm) | Cable OD | Inlet ports | Max Splice<br>&Connectio<br>n capacity | Remark                                                                                                                          |
|----------|---------------|----------|-------------|----------------------------------------|---------------------------------------------------------------------------------------------------------------------------------|
| FTBM108A | 200*148*30    | 5-10mm   | 1(2)        | 8                                      | Cold rolled steel sheet, electrostatic spraying.  Provide 8 adapters, available for FC, ST, SC, and  LC. Fit for wall mounting. |