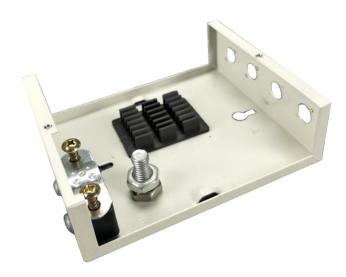

## **Specification**

| Part NO  | Dimension(mm) | Cable OD | Inlet ports | Max Splice<br>&Connection<br>capacity | Remark                                                                                                                          |
|----------|---------------|----------|-------------|---------------------------------------|---------------------------------------------------------------------------------------------------------------------------------|
| FTBM104A | 140*105*28    | 5-10mm   | 1(2)        | 4                                     | Cold rolled steel sheet, electrostatic spraying.  Provide 4 adapters, available for FC, ST, SC, and  LC. Fit for wall mounting. |

## Application:

www.omftth.com