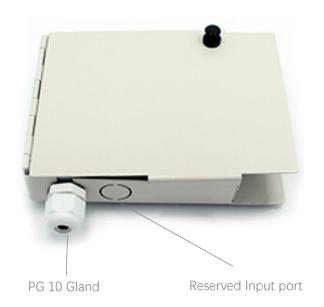

## **Specification**

| Part NO  | Dimension(mm) | Cable OD | Inlet ports | Max Splice<br>&Connection<br>capacity | Remark                                                                                                                          |
|----------|---------------|----------|-------------|---------------------------------------|---------------------------------------------------------------------------------------------------------------------------------|
| FTBM104A | 140*105*28    | 5-10mm   | 1(2)        | 4                                     | Cold rolled steel sheet, electrostatic spraying.  Provide 4 adapters, available for FC, ST, SC, and  LC. Fit for wall mounting. |