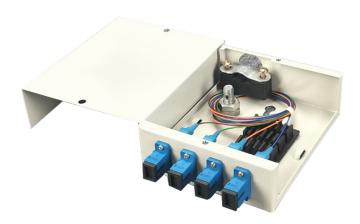

#### **Specification**

| Part NO  | Dimension (mm) | Cable OD | Inlet ports | Max Splice<br>&Connection<br>capacity | Remark                                                                                                               |
|----------|----------------|----------|-------------|---------------------------------------|----------------------------------------------------------------------------------------------------------------------|
| FTBM104C | 115*95*35      | 5-10mm   | 1           | 4                                     | Cold rolled steel sheet, electrostatic spraying. Provide 4 adapters, available for SC and LC. Fit for wall mounting. |