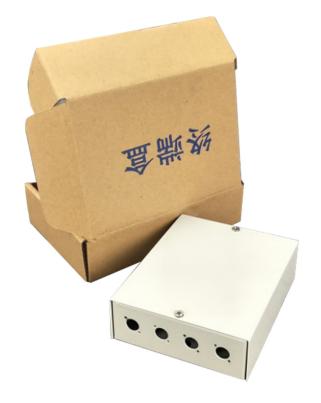

## **Specification**

| Part NO  | Dimension(mm) | Cable OD | Inlet ports | Max Splice<br>&Connection<br>capacity | Remark                                                                                                                          |
|----------|---------------|----------|-------------|---------------------------------------|---------------------------------------------------------------------------------------------------------------------------------|
| FTBM104A | 140*105*28    | 5-10mm   | 1(2)        | 4                                     | Cold rolled steel sheet, electrostatic spraying.  Provide 4 adapters, available for FC, ST, SC, and  LC. Fit for wall mounting. |

## Application:

www.omftth.com