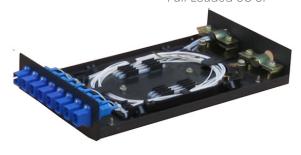

e various accessories to avoid any unexpected damage to the fiber

## **Specification**

| Part NO  | Dimension(mm) | Cable OD | Inlet ports | Max Splice<br>&Connectio<br>n capacity | Remark                                                                                                                         |
|----------|---------------|----------|-------------|----------------------------------------|--------------------------------------------------------------------------------------------------------------------------------|
| FTBM208B | 260x140x40    | 5-10mm   | 2           | 8                                      | Cold rolled steel sheet, electrostatic spraying.  Provide 8adapters, available for FC, ST, SC, and  LC. Fit for wall mounting. |

## Application:



Full Loaded SC 8F











#### **Features**

- Provide fusion and storage application for optical cables
- Reliable protection appliance of fixing, stripping and earthing for optical cables.
- Whole range protected design for fiber lay to ensure the bending radius>40mm
- Provide various accessories to avoid any unexpected damage to the fiber

## **Specification**

| Part NO  | Dimension(mm) | Cable OD | Inlet ports | Max Splice<br>&Connectio<br>n capacity | Remark                                                                                                                            |
|----------|---------------|----------|-------------|----------------------------------------|--------------------------------------------------------------------------------------------------------------------------------