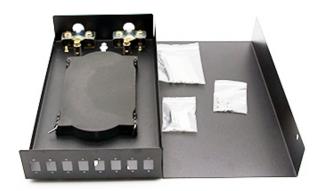

## Specification

| Part NO  | Dimension(mm) | Cable OD | Inlet ports | Max Splice<br>&Connectio<br>n capacity | Remark                                                                                                                          |
|----------|---------------|----------|-------------|----------------------------------------|---------------------------------------------------------------------------------------------------------------------------------|
| FTBM108B | 115*135*41.5  | 5-10mm   | 2           | 8                                      | Cold rolled steel sheet, electrostatic spraying.  Provide 8 adapters, available for FC, ST, SC, and  LC. Fit for wall mounting. |