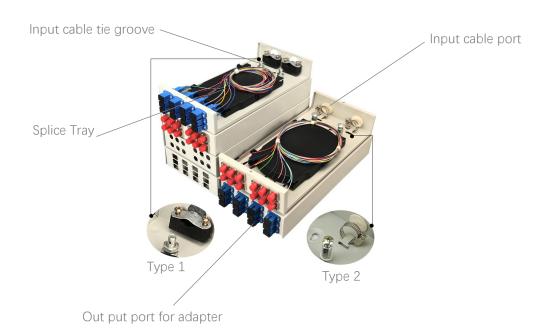

#### **OMC's FTB Family**

OMC mainly offer The wall mount fiber termination boxes are designed for either pre-connectorized cables, field installation of connectors, or field splicing of pigtails.

#### **Features**

- Provide fusion and storage application for optical cables
- Reliable protection appliance of fixing, stripping and earthing for optical cables.
- Whole range protected design for fiber lay to ensure the bending radius>40mm
- Provide various accessories to avoid any unexpected damage to the fiber