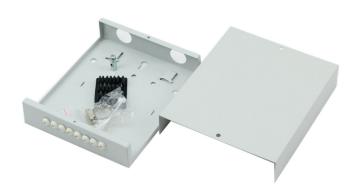

## **Specification**

| Part NO  | Dimension(mm) | Cable OD | Inlet ports | Max Splice<br>&Connection<br>capacity | Remark                                                                                                                          |
|----------|---------------|----------|-------------|---------------------------------------|---------------------------------------------------------------------------------------------------------------------------------|
| FTBM104A | 140*105*28    | 5-10mm   | 1(2)        | 4                                     | Cold rolled steel sheet, electrostatic spraying.  Provide 4 adapters, available for FC, ST, SC, and  LC. Fit for wall mounting. |