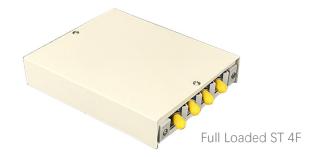

s>40mm
- Provide various accessories to avoid any unexpected damage to the fiber

## **Specification**

| Part NO  | Dimension (mm) | Cable OD | Inlet ports | Max Splice<br>&Connectio<br>n capacity | Remark                                                                                                                        |
|----------|----------------|----------|-------------|----------------------------------------|-------------------------------------------------------------------------------------------------------------------------------|
| FTBM204X | 155*130*30     | 5-10mm   | 1           | 4                                      | Cold rolled steel sheet, electrostatic spraying. Provide 4 adapters, available for FC, ST, SC, and LC. Fit for wall mounting. |

## Application:













#### **Features**

- Provide fusion and storage application for optical cables
- Reliable protection appliance of fixing, stripping and earthing for optical cables.
- Whole range protected design for fiber lay to ensure the bending radius>40mm
- Provide various accessories to avoid any unexpected damage to the fiber

## **Specification**

| Part NO  | Dimension(mm) | Cable OD | Inlet ports | Max Splice<br>&Connectio<br>n capacity | Remark                                                                                                                          |
|----------|---------------|----------|-------------|----------------------------------------|---------------------------------------------------------------------------------------------------------------------------------|
| F