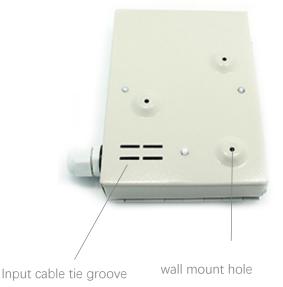

## **Specification**

| Part NO  | Dimension(mm) | Cable OD | Inlet ports | Max Splice<br>&Connection<br>capacity | Remark                                                                                                                          |
|----------|---------------|----------|-------------|---------------------------------------|---------------------------------------------------------------------------------------------------------------------------------|
| FTBM104A | 140*105*28    | 5-10mm   | 1(2)        | 4                                     | Cold rolled steel sheet, electrostatic spraying.  Provide 4 adapters, available for FC, ST, SC, and  LC. Fit for wall mounting. |

## Application:

www.omftth.com