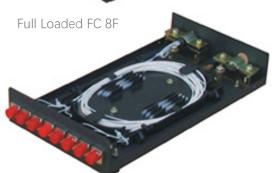

## **Specification**

| Part NO  | Dimension(mm) | Cable OD | Inlet ports | Max Splice<br>&Connectio<br>n capacity | Remark                                                                                                                          |
|----------|---------------|----------|-------------|----------------------------------------|---------------------------------------------------------------------------------------------------------------------------------|
| FTBM108A | 200*148*30    | 5-10mm   | 1(2)        | 8                                      | Cold rolled steel sheet, electrostatic spraying.  Provide 8 adapters, available for FC, ST, SC, and  LC. Fit for wall mounting. |