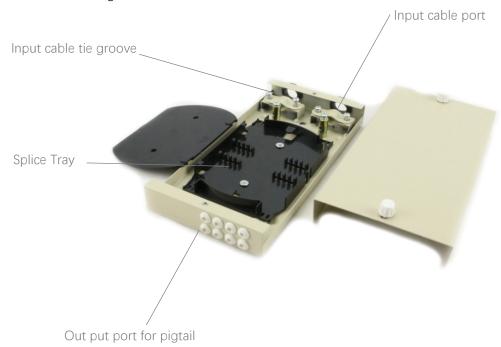

Fiber termination box contains the shell, the internals (supporting frame, set fiber disc, fixing device) and optical fiber joint protective element. Prominent advantages of fiber termination box lie in efficient cable-fixing, welding and its protective role in machinery of the optical fiber.

A insulation is always demanded between cable metal components and cable terminal box shell in a fiber termination box, which provides space for cable terminal and remained fiber storage. In addition, fiber termination box also facilitate the installation of different occasions since it is easy to access, which turns out to be time and cost saving.

#### **Features**

- Provide fusion and storage application for optical cables
- Reliable protection appliance of fixing, stripping and earthing for optical cables.
- Whole range protected design for fiber lay to ensure the bending radius>40mm
- Provide various accessories to avoid any unexpected damage to the fiber