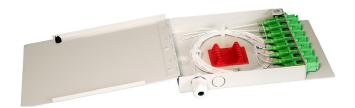

mm
- Provide various accessories to avoid any unexpected damage to the fiber

## **Specification**

| Part NO  | Dimension (mm) | Cable OD | Inlet ports | Max Splice<br>&Connectio<br>n capacity | Remark                                                                                                                        |
|----------|----------------|----------|-------------|----------------------------------------|-------------------------------------------------------------------------------------------------------------------------------|
| FTBM204X | 155*130*30     | 5-10mm   | 1           | 4                                      | Cold rolled steel sheet, electrostatic spraying. Provide 4 adapters, available for FC, ST, SC, and LC. Fit for wall mounting. |

## Application:













#### **Features**

- Provide fusion and storage application for optical cables
- Reliable protection appliance of fixing, stripping and earthing for optical cables.
- Whole range protected design for fiber lay to ensure the bending radius>40mm
- Provide various accessories to avoid any unexpected damage to the fiber

## **Specification**

| Part NO  | Dimension(mm) | Cable OD | Inlet ports | Max Splice<br>&Connectio<br>n capacity | Remark                                                                                                                          |
|----------|---------------|----------|-------------|----------------------------------------|---------------------------------------------------------------------------------------------------------------------------------|
| FTBM1