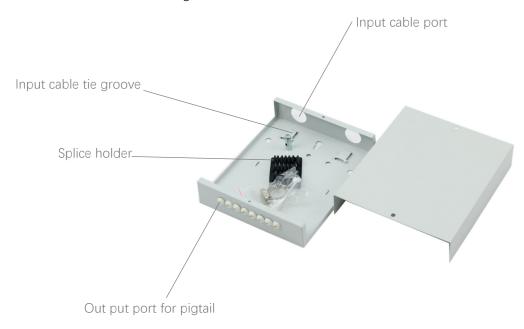

Fiber termination box contains the shell, the internals (supporting frame, set fiber disc, fixing device) and optical fiber joint protective element. Prominent advantages of fiber termination box lie in efficient cable-fixing, welding and its protective role in machinery of the optical fiber.

A insulation is always demanded between cable metal components and cable terminal box shell in a fiber termination box, which provides space for cable terminal and remained fiber storage. In addition, fiber termination box also facilitate the installation of different occasions since it is easy to access, which turns out to be time and cost saving.

#### **Features**

- Provide fusion and storage application for optical cables
- Reliable protection appliance of fixing, stripping and earthing for optical cables.
- Whole range protected design for fiber lay to ensure the bending radius>40mm
- Provide various accessories to avoid any unexpected damage to the fiber