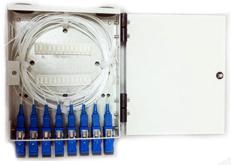

0mm
- Provide various accessories to avoid any unexpected damage to the fiber

## **Specification**

| Part NO  | Dimension(mm) | Cable OD | Inlet ports | Max Splice<br>&Connectio<br>n capacity | Remark                                                                                                                          |
|----------|---------------|----------|-------------|----------------------------------------|---------------------------------------------------------------------------------------------------------------------------------|
| FTBM108A | 200*148*30    | 5-10mm   | 1(2)        | 8                                      | Cold rolled steel sheet, electrostatic spraying.  Provide 8 adapters, available for FC, ST, SC, and  LC. Fit for wall mounting. |

## Application:











#### **Features**

- Provide fusion and storage application for optical cables
- Reliable protection appliance of fixing, stripping and earthing for optical cables.
- Whole range protected design for fiber lay to ensure the bending radius>40mm
- Provide various accessories to avoid any unexpected damage to the fiber

## Specification

| Part NO  | Dimension(mm) | Cable OD | Inlet ports | Max Splice<br>&Connectio<br>n capacity | Remark                                                                                                                          |
|----------|---------------|----------|-------------|----------------------------------------|---------------------------------------------------------------------------------------------------------------------------------|
| FTBM108