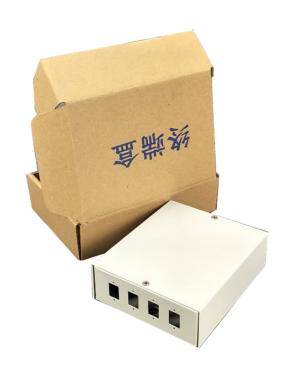

## **Specification**

| Part NO  | Dimension(mm) | Cable OD | Inlet ports | Max Splice<br>&Connection<br>capacity | Remark                                                                                                                          |
|----------|---------------|----------|-------------|---------------------------------------|---------------------------------------------------------------------------------------------------------------------------------|
| FTBM104A | 140*105*28    | 5-10mm   | 1(2)        | 4                                     | Cold rolled steel sheet, electrostatic spraying.  Provide 4 adapters, available for FC, ST, SC, and  LC. Fit for wall mounting. |

## Application:

www.omftth.com