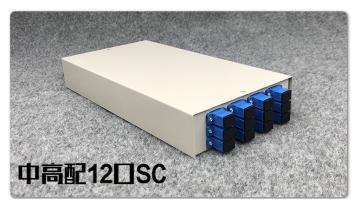

r lay to ensure the bending radius>40mm
- Provide various accessories to avoid any unexpected damage to the fiber

#### **Specification**

| Part NO  | Dimension(mm) | Cable OD | Inlet ports | Max Splice<br>&Connectio<br>n capacity | Remark                                                                                                              |
|----------|---------------|----------|-------------|----------------------------------------|---------------------------------------------------------------------------------------------------------------------|
| FTBM212B | 275X130X45    | 5-10mm   | 2           | 12                                     | Cold rolled steel sheet, electrostatic spraying.  Provide 8adapters, available for FC, ST, . Fit for wall mounting. |

## Application:







#### **Features**

- Provide fusion and storage application for optical cables
- Reliable protection appliance of fixing, stripping and earthing for optical cables.
- Whole range protected design for fiber lay to ensure the bending radius>40mm
- Provide various accessories to avoid any unexpected damage to the fiber

#### **Specification**

| Part NO  | Dimension(mm) | Cable OD | Inlet ports | Max Splice<br>&Connectio<br>n capacity | Remark                                                                                                                |
|----------|---------------|----------|-------------|----------------------------------------|-----------------------------------------------------------------------------------------------------------------------|
| FTBM212C | 265x130x40