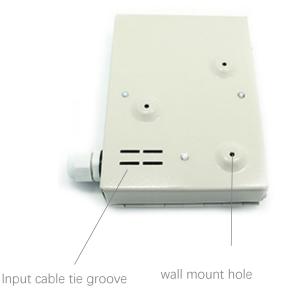

## **Specification**

| Part NO  | Dimension(mm) | Cable OD | Inlet ports | Max Splice<br>&Connection<br>capacity | Remark                                                                                                                          |
|----------|---------------|----------|-------------|---------------------------------------|---------------------------------------------------------------------------------------------------------------------------------|
| FTBM104A | 140*105*28    | 5-10mm   | 1(2)        | 4                                     | Cold rolled steel sheet, electrostatic spraying.  Provide 4 adapters, available for FC, ST, SC, and  LC. Fit for wall mounting. |