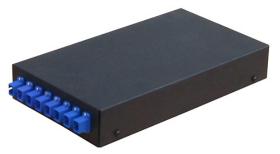

## Application:

Full Loaded SC 8F

## **Specification**

| Part NO  | Dimension(mm) | Cable OD | Inlet ports | Max Splice<br>&Connectio<br>n capacity | Remark                                                                                                                            |
|----------|---------------|----------|-------------|----------------------------------------|-----------------------------------------------------------------------------------------------------------------------------------|
| FTBM208C | 155*130*30    | 5-10mm   | 2           | 8                                      | Cold rolled steel sheet, electrostatic spraying.<br>Provide 8x 2.0/3.0/2x3mm Cable distribution<br>pigtail. Fit for wall mounting |