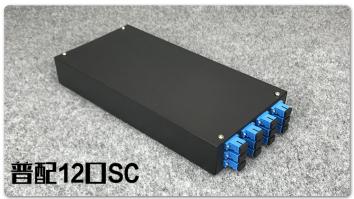

## **Specification**

| Part NO  | Dimension(mm) | Cable OD | Inlet ports | Max Splice<br>&Connectio<br>n capacity | Remark                                                                                                               |
|----------|---------------|----------|-------------|----------------------------------------|----------------------------------------------------------------------------------------------------------------------|
| FTBM212A | 275X130X45    | 5-10mm   | 2           | 12                                     | Cold rolled steel sheet, electrostatic spraying.  Provide 8adapters, available for SC and LC. Fit for wall mounting. |

## Application: