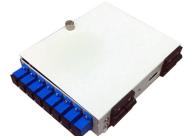

m
- Provide various accessories to avoid any unexpected damage to the fiber

## **Specification**

| Part NO  | Dimension(mm) | Cable OD | Inlet ports | Max Splice<br>&Connectio<br>n capacity | Remark                                                                                                                          |
|----------|---------------|----------|-------------|----------------------------------------|---------------------------------------------------------------------------------------------------------------------------------|
| FTBM108A | 200*148*30    | 5-10mm   | 1(2)        | 8                                      | Cold rolled steel sheet, electrostatic spraying.  Provide 8 adapters, available for FC, ST, SC, and  LC. Fit for wall mounting. |

## Application:











#### **Features**

- Provide fusion and storage application for optical cables
- Reliable protection appliance of fixing, stripping and earthing for optical cables.
- Whole range protected design for fiber lay to ensure the bending radius>40mm
- Provide various accessories to avoid any unexpected damage to the fiber

## Specification

| Part NO  | Dimension(mm) | Cable OD | Inlet ports | Max Splice<br>&Connectio<br>n capacity | Remark                                                                                                                          |
|----------|---------------|----------|-------------|----------------------------------------|---------------------------------------------------------------------------------------------------------------------------------|
| FTBM108B