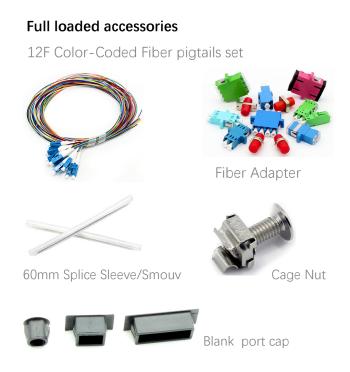

### **Full loaded accessories**

12F Color-Coded Fiber pigtails set

Fiber Adapter

60mm Splice Sleeve/Smouv

Cage Nut

Blank port cap