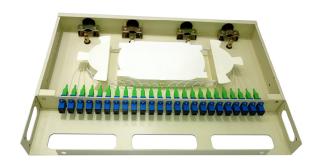

## Full loaded

## **Full loaded accessories**

12F Color-Coded Fiber pigtails set