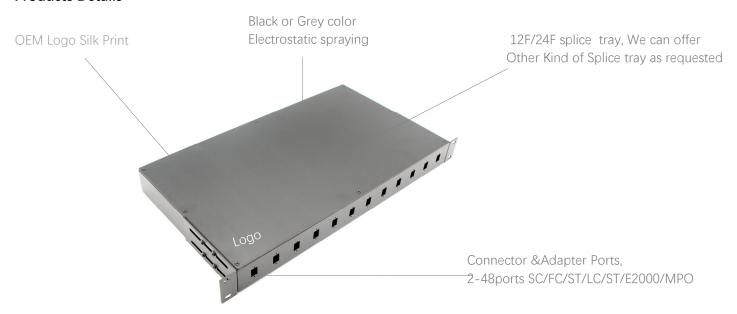

OMC provide is a kind of high quality, micro sized fiber optical Patch panel made of quality cold-rolled steel sheet and undergoes static plastic spraying treatment, which can be used to mount SC/LC/FC/ST/E2000/MPO adapter, the box can be installed on the indoor wall and terrace.