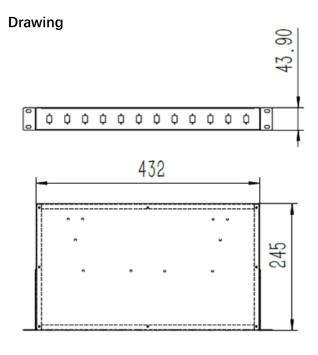

**Products Details**

| Product Name    | 19' 1RU Fixed rack mount patch panel     |                    |                       |  |
|-----------------|------------------------------------------|--------------------|-----------------------|--|
| Enclosure Type  | 19' Rack Mountable                       |                    |                       |  |
| Installation    | Standard EIA 19" Rack                    |                    |                       |  |
| Compliant       | TIA/EIA-568-C.3                          |                    |                       |  |
| Part No.        | L2xxxx                                   | Material           | CRS Cold rolled steel |  |
| Connection Port | 2 –24 Ports SC/FC/ST/LC/<br>ST/E2000/MPO | Dimensions (HxWxD) | 482*245*44.5mm        |  |





#### **Products Description**

The Fiber Optic Patch panel is a kind of fiber optic management products used to distribute and protect the optical fiber links in FTTH Network. It is available for the distribution and terminal connection of various kinds of optical fiber system. These units are available in sizes that fit the most common distribution requirements.

OMC provide is a kind of high quality, micro sized fiber optical Patch panel made of quality cold-rolled steel sheet and undergoes static plastic spraying treatment, which can be used to mount SC/LC/FC/ST/E2000/MPO adapter, the box can be installed on the indoor wall and terrace.

#### **Products Details**

| Product Name    | 19' 2RU Fixed rack mount patch panel     |                    |                       |
|-----------