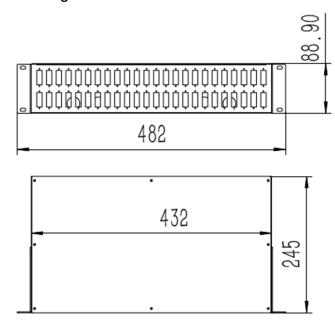

#### **Products Details**

| Product Name    | 19' 2RU Fixed rack mount patch panel     |                    |                       |
|-----------------|------------------------------------------|--------------------|-----------------------|
| Enclosure Type  | 19' Rack Mountable                       | *******            | *************         |
| Installation    | Standard EIA 19" Rack                    |                    |                       |
| Compliant       | TIA/EIA-568-C.3                          |                    |                       |
| Part No.        | L4xxxx                                   | Material           | CRS Cold rolled steel |
| Connection Port | 6 –48 Ports SC/FC/ST/LC/<br>ST/E2000/MPO | Dimensions (HxWxD) | 482*245*88.9mm        |

#### **Drawing**