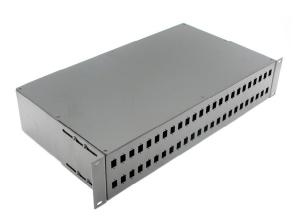

#### **Products Details**

| Product Name    | 19' 2RU Fixed rack mount patch panel     |                    |                       |
|-----------------|------------------------------------------|--------------------|-----------------------|
| Enclosure Type  | 19' Rack Mountable                       | *******            | *************         |
| Installation    | Standard EIA 19" Rack                    |                    |                       |
| Compliant       | TIA/EIA-568-C.3                          |                    |                       |
| Part No.        | L4xxxx                                   | Material           | CRS Cold rolled steel |
| Connection Port | 6 –48 Ports SC/FC/ST/LC/<br>ST/E2000/MPO | Dimensions (HxWxD) | 482*245*88.9mm        |