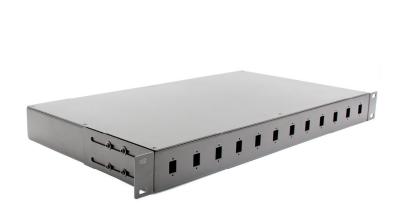

#### **Products Details**

| Product Name    | 19' 1RU Fixed rack mount patch panel     |                    |                       |  |
|-----------------|------------------------------------------|--------------------|-----------------------|--|
| Enclosure Type  | 19' Rack Mountable                       |                    |                       |  |
| Installation    | Standard EIA 19" Rack                    |                    |                       |  |
| Compliant       | TIA/EIA-568-C.3                          |                    |                       |  |
| Part No.        | L2xxxx                                   | Material           | CRS Cold rolled steel |  |
| Connection Port | 2 –24 Ports SC/FC/ST/LC/<br>ST/E2000/MPO | Dimensions (HxWxD) | 482*245*44.5mm        |  |