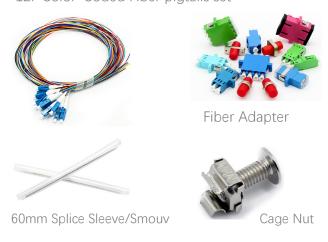

### **Full loaded accessories**

12F Color-Coded Fiber pigtails set

Fiber Adapter

60mm Splice Sleeve/Smouv

Cage Nut

Blank port cap