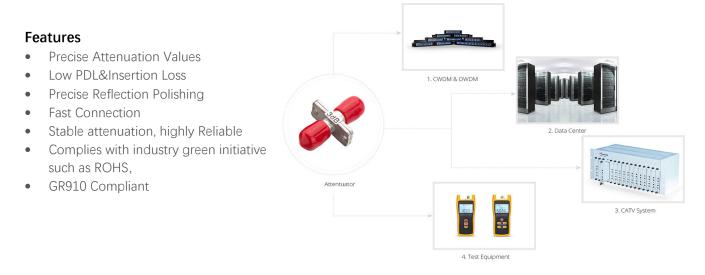

#### **Attenuator Application**

Optical attenuator is a passive device used to reduce the power level of an optical signal. It is generally used in singlemode long-haul applications to prevent optical overload at the receiver. Optical attenuator is widely used in CWDM&DWDM, CATV systems, data center networks, test equipment and other high power applications.