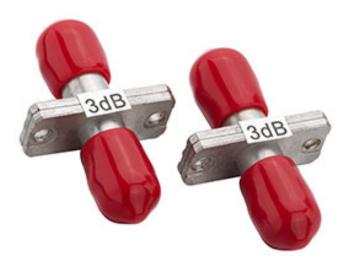

# ST Female to ST Female Plug-in Fixed attenuator

2018|En version1.0

sales@omcftth.com

#### OMC's ST Female to ST female Fixed attenuator are available for SM UPC (1-20dB) and SM APC (1-20dB).